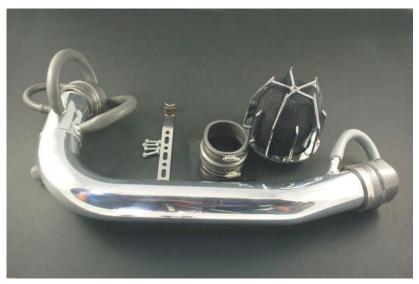

## Part # 's Dragon intake : 804-115 Application : 1991-1994 240SX 16V

Parts List: 1 x Intake pipe. /1 x Air Filter / 2 x 2.75"x 2.75" coupler / 1 X 3"- 3" coupler/ 2 x 15mm x 12" hose 2 x 10mm x 12" hose/1 x Intake Bracket kit / 6 x 3" Clamp / 1 x AFM-NS Adapter plate

- 1 Remove bolts securing OEM air cleaner box, loosen clamps on OEM rubber intake pipe.
- 2 Remove the 15mm PCV and 1x 10mm 1 x 15mm Air recirculator hoses from OEM intake.
- 3 Remove the 10mm hose form the top of OEM airbox and from AIV induction box.
- 4 Loosen the clamp on the 1.5" hose on the Air Resonator box connected to OEM intake.
- 5 Leave the 1.5" hose in original location.
- 6 Unplug and remove the MAF sensor from the air intake system.
- 7 Remove the OEM rubber intake tube, remove the OEM air cleaner box by pulling upwards.
- 8 Install the 2.75-2.75" coupler onto throttlebody, secure with OEM clamp.
- 9 Insert Weapon\*R intake pipe into the coupler, secure with clamp.
- 10 Install the supplied 15mm hose onto the intake pipe and to the PCV valve on valvecover.
- 11 Install the supplied 1 x 10mm/1x 15mm hose onto the intake pipe and to the air recirculator valves.
- 12 Install the 2.75"-2.75" coupler onto end of intake pipe, secure with clamp.
- 13 Insert MAF into the 2.75-2.75" coupler, secure with clamp
- 14 Line up the holes on MAF to the AFM-NS adapter plate, secure with nuts and bolts in kit.
- 15 Install 3"-3" coupler onto MAF plate and clamp down.
- 16 Install WR filter onto 3"-3" coupler and clamp down
- 17 Install 10mm hose to WR pipe then to AIV induction box.
  - Note: Dragon Filter Option :
- 18 Install U-shaped part of intake system bracket under the clamp on air filter.
- **19** Install the rubber mounting grommet to the closest hole to the Weapon\*R air filter.
- 20 Bend the straight portion of the intake system bracket to the Rubber mounting grommet.
- 21 Secure with washer and nut included in bracket kit.
- 22 Position air intake pipe for clearance, making sure no parts are touching any part of the vehicle.
- 23 Check for hood clearance, re-adjust intake tube for perfect fitment and clearances.
- 24 Place Weapon\*R CARB Sticker on a visible place in engine compartment. ( If Applicable )