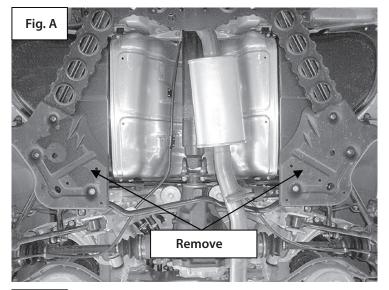

## **Factory Sway Bar Removal**

1.) Remove the 2 bolts + 1 nut shown in Fig. A to take off the undercover tray. (Both sides)

- 2.) Removing the factory sway bar.
  - Remove the nut that is securing the sway bar to the end link. (Both sides) Fig. B #1
  - Remove 2 bolts per bracket to take off the sway bar bracket and bushing.
     Fig. B #2