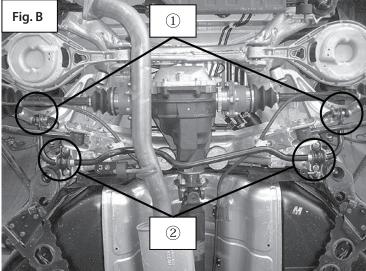

## **Factory Sway Bar Removal**

1.) Remove the 2 bolts + 1 nut shown in Fig. A to take off the undercover tray. (Both sides)

- 2.) Removing the factory sway bar.
  - Remove the nut that is securing the sway bar to the end link. (Both sides) Fig. B #1
  - Remove 2 bolts per bracket to take off the sway bar bracket and bushing.
     Fig. B #2