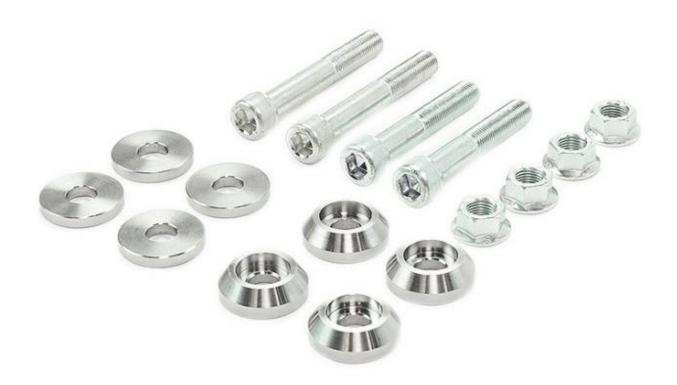

## PART BREAKDOWN

NOTE: For any OE hardware please refer to OEM service manual for torque specifications. For all included hardware please torque to specifications shown below.

\*Non-HICAS model Shown. HICAS only requires a lockout kit for rear camber adjustment.