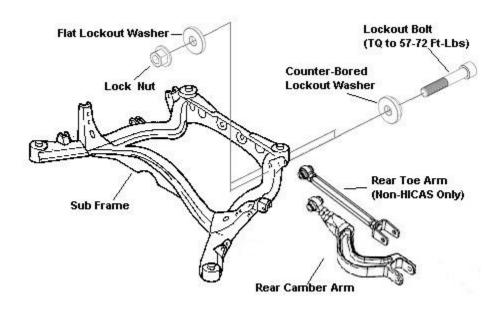

## PART BREAKDOWN

NOTE: For any OE hardware please refer to OEM service manual for torque specifications. For all included hardware please torque to specifications shown below.

\*Non-HICAS model Shown. HICAS only requires a lockout kit for rear camber adjustment.

# INSTALLATION PROCEDURE

- \* Reference the exploded view on the previous page
- **Step 1:** Lift the vehicle to a safe height using the recommended factory lift points to work underneath the rear suspension. Ensure to place safety jack stands where recommended by Nissan before anyone goes underneath the car (unless using a vehicle lift with safety locks).
- **Step 2:** Locate the rear adjustable camber and toe arms on the vehicle subframe and remove the inner most factory eccentric hardware one at a time; taking note of the length of the bolts.
- **Step 3:** After matching bolt lengths, insert the supplied Lockout Bolt into the Counter-Bored Lockout Washer and install through the inner most mounting point of each arm. Installation orientation shown in exploded view is recommended for aesthetics, but orientation is up to the discretion of the installer.
- **Step 4:** Install the Flat Lockout Washer and Lock Nut onto other side of arm mount and torque to 57-72 Ft-Lbs. Do this for all four mounting points.
- **Step 5:** Lower vehicle safely back to the ground and perform a vehicle alignment. You are finished! Now you will not have to worry about the car's alignment slipping under hard cornering load. All adjustment will be via the adjustable toe and camber arms.