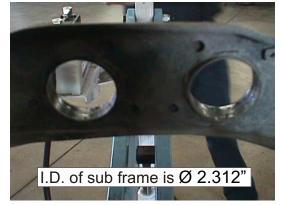

## Rear diff. position removal / install

Remove O.E. outer metal shell, bushing and inner metal cup from sub frame.

O.E. inner metal cup must be reused.

After installing our polyurethane bushings P/N 4178, reuse the inner metal cup from the O.E. bushings.