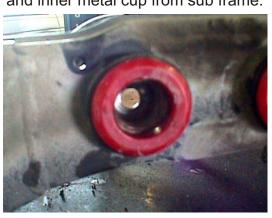

## Rear diff. position removal / install

Remove O.E. outer metal shell, bushing and inner metal cup from sub frame.

O.E. inner metal cup must be reused.

After installing our polyurethane bushings P/N 4178, reuse the inner metal cup from the O.E. bushings.