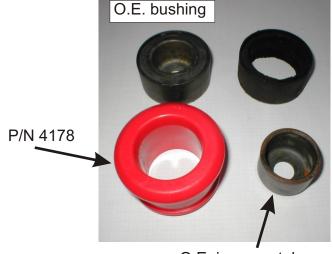

## Rear diff. position removal / install

Remove O.E. outer metal shell, bushing and inner metal cup from sub frame.

O.E. inner metal cup must be reused.

After installing our polyurethane bushings P/N 4178, reuse the inner metal cup from the O.E. bushings.