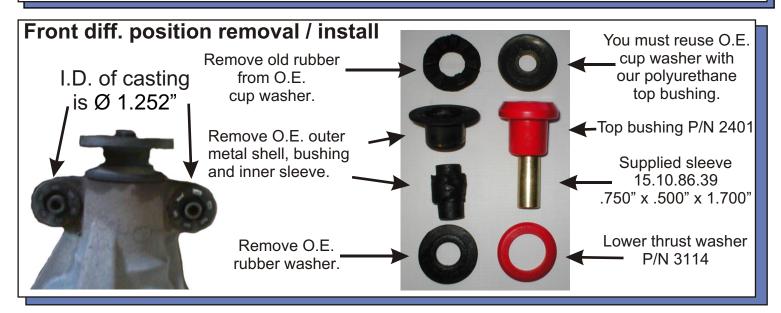

## For set # 7.1108 1990-96 Nissan 300ZX

1131 VIA CALLEJON, SAN CLEMENTE, CA 92673

**Note:** It is recommended that this set be professionally installed if you are unfamiliar with this type of work, and a factory service manual be purchased prior to performing any work on your vehicle for proper disassembly, reassembly and torque specs. These instructions are intended for bushing removal and install of Energy Suspension polyurethane bushings, once you have removed the factory component from your vehicle.