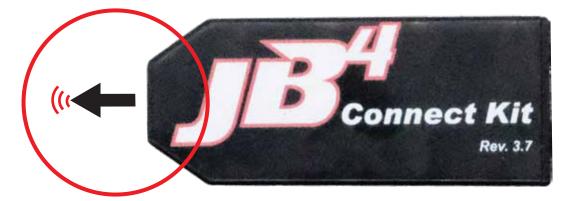

## \*\*\*Very Important\*\*\*

6) Ensure the Connect Kit \*IS NOT\* in direct contact with the metal JB4 enclosure or any other nearby metal. Aim the smaller side of the Connect Kit (circled below) DIRECTLY towards the driver's seat for best signal quality. Failure to do this may lead to connectivity issues.