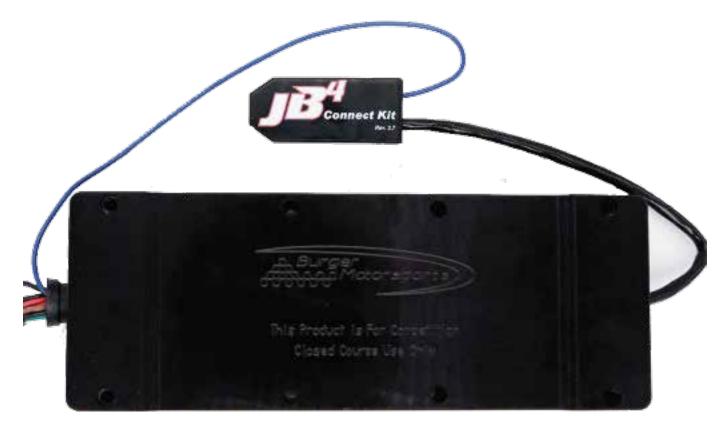

## JB4 Connect Kit (Unpinned Power) Install Guide

1) Open the JB4 enclosure.

2) Install the DB9 connector and ensure both screws are secure.

3) Insert the Connect Kit's blue wire through the rubber grommet at the JB4's DB25 connector.

## 5) Put the JB4 enclosure back together.