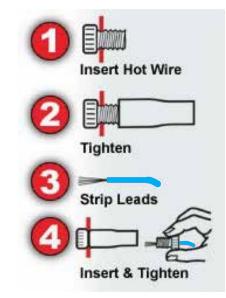

4) Using the directions below, install the Posi-Tap on either red wire in the DB25 connector.