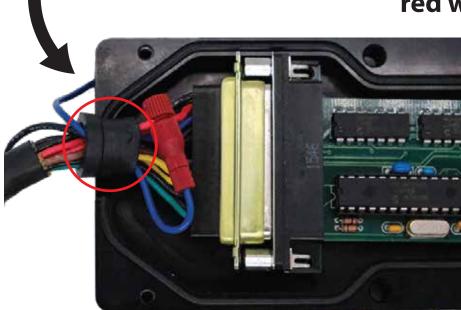

4) Using the directions below, install the Posi-Tap on either red wire in the DB25 connector.

## \*\*\*Very Important\*\*\*

6) Ensure the Connect Kit \*IS NOT\* in direct contact with the metal JB4 enclosure or any other nearby metal. Aim the smaller side of the Connect Kit (circled below) DIRECTLY towards the driver's seat for best signal quality. Failure to do this may lead to connectivity issues.