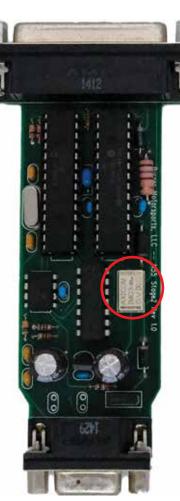

To determine if your EWG board is V1 or V2, check if you have 3 empty circles on your board as pictured. The V2 board doesn't have these spots at all.

Board SENT **Connect Kit Type Pinned Power** 