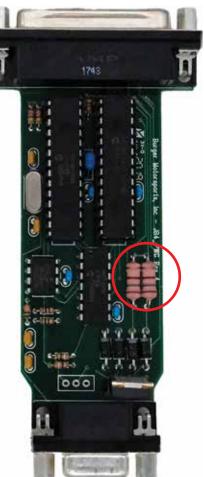

To determine if your PWG board is V1 or V2, check if you have 2 resistors in this position or if it is a single component.

Board EWG V1 Connect Kit Type **Unpinned Power** 

Board EWG V2 Connect Kit Type **Pinned Power** 