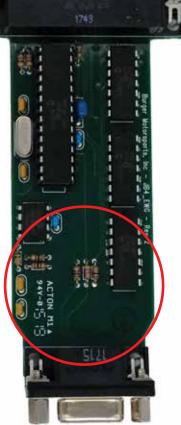

To determine if your EWG board is V1 or V2, check if you have 3 empty circles on your board as pictured. The V2 board doesn't have these spots at all.

Board SENT **Connect Kit Type Pinned Power** 