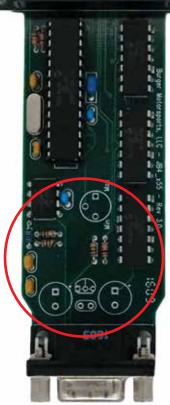

To determine if your PWG board is V1 or V2, check if you have 2 resistors in this position or if it is a single component.

Board EWG V1 Connect Kit Type **Unpinned Power** 

Board EWG V2 Connect Kit Type **Pinned Power** 